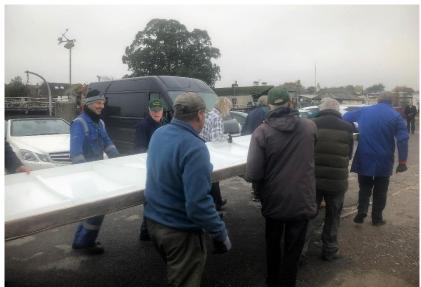

# November 29, 2022 – Roof, internal work complete

Photos: Tina Brown

Left: Internal roof renovation complete

Below: In transit back to workshop

Roof returned to and stored in workshop (Alan Titheridge)