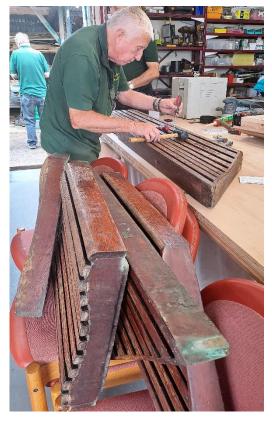

CARRIAGE NUMBER 2
Restoration Diary
Drewry Car No 1327

## July 7, 2022 – First Inspection

Photos: Allan Fairhead













































Photos Pages 2-5: Allan Fairhead



# August 3, 2022 – Removal and Inspection of Seating















# September 12, 2022 – Further disassembly

Photos: Alan Titheridge

## September 28, 2022 – Asbestos Inspection





Photos - Tina Brown





# October 5, 2022 – Asbestos Removal

Owing to Health and Safety issues, no images of actual work and material disposal available.

Further asbestos located (Photos: Breeze)







Photos: Tina Brown

#### October 21, 2022

## **Driving Cab post Asbestos and Controls Removal**





Photos: Alan Titheridge







### October 21, 2022

## Electrics, disassembled and removed





**Photos: Alan Titheridge** 

**Driver's Wheel** 

### October 21, 2022

## Final bodywork disassembly and Roof Lift





Photos: Alan Titheridge











 ${\it Photos: Above - Alan\ Titheridge}\quad {\it