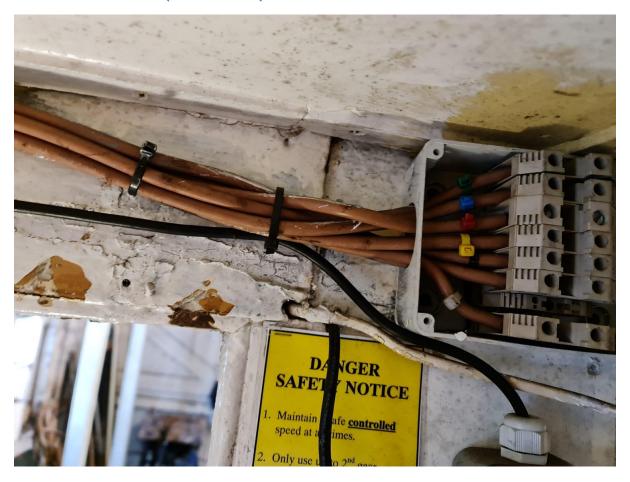

## Electrics, disassembled and removed

**Photos: Alan Titheridge** 

**Driver's Wheel** 