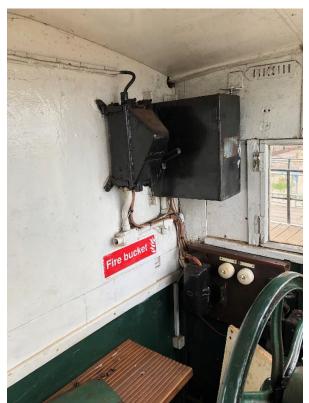

CARRIAGE NUMBER 2
Restoration Diary
Drewry Car No 1327

## July 7, 2022 – First Inspection

Photos: Allan Fairhead













































Photos Pages 2-5: Allan Fairhead



# August 3, 2022 – Removal and Inspection of Seating















# September 12, 2022 – Further disassembly

Photos: Alan Titheridge

## September 28, 2022 – Asbestos Inspection





Photos - Tina Brown





# October 5, 2022 – Asbestos Removal

Owing to Health and Safety issues, no images of actual work and material disposal available.

Further asbestos located (Photos: Breeze)







Photos: Tina Brown

#### October 21, 2022

## **Driving Cab post Asbestos and Controls Removal**





Photos: Alan Titheridge







### October 21, 2022

## Electrics, disassembled and removed





**Photos: Alan Titheridge** 

**Driver's Wheel** 

### October 21, 2022

## Final bodywork disassembly and Roof Lift





Photos: Alan Titheridge