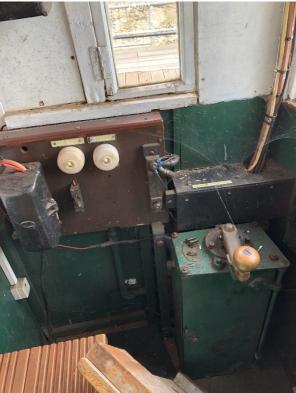

## Electrics, disassembled and removed

**Photos: Alan Titheridge** 

**Driver's Wheel** 