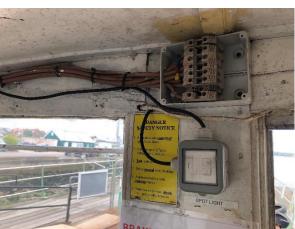

## Electrics, disassembled and removed

**Photos: Alan Titheridge** 

**Driver's Wheel** 