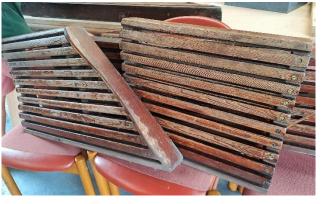

CARRIAGE NUMBER 2
Restoration Diary
Drewry Car No 1327

## July 7, 2022 – First Inspection

Photos: Allan Fairhead













































Photos Pages 2-5: Allan Fairhead



# August 3, 2022 – Removal and Inspection of Seating















# September 12, 2022 – Further disassembly

Photos: Alan Titheridge

## September 28, 2022 – Asbestos Inspection





Photos - Tina Brown





# October 5, 2022 – Asbestos Removal

Owing to Health and Safety issues, no images of actual work and material disposal available.

Further asbestos located (Photos: Breeze)







Photos: Tina Brown

#### October 21, 2022

## **Driving Cab post Asbestos and Controls Removal**





Photos: Alan Titheridge







### October 21, 2022

## Electrics, disassembled and removed





**Photos: Alan Titheridge** 

**Driver's Wheel** 

### October 21, 2022

## Final bodywork disassembly and Roof Lift





Photos: Alan Titheridge











 ${\it Photos: Above - Alan\ Titheridge}\quad {\it Right-Tina\ Brown}$ 



October 21, 2022
Final bodywork