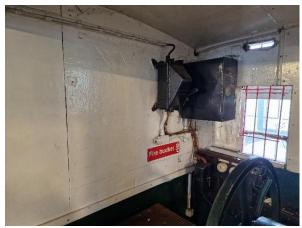

## **Driving Cab post Asbestos and Controls Removal**

Photos: Alan Titheridge

## Electrics, disassembled and removed

**Photos: Alan Titheridge** 

**Driver's Wheel** 